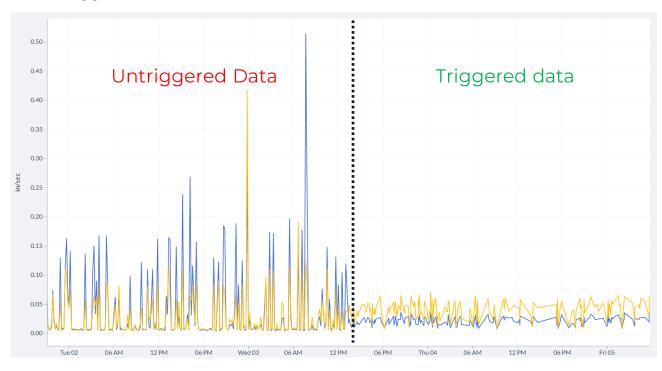

### THE PROOF:

✓ Triggered data filters out noise and allows smooth data to be trended.