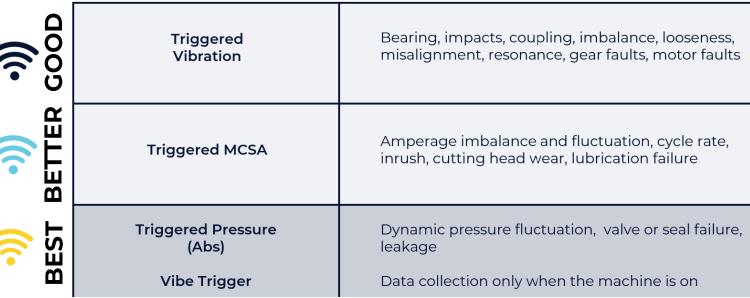

### **CONDITIONS DIAGNOSED**

**APPLICATIONS: Servo Motors, Converting** Machines, Wrapping Machines, Storage and Retrieval Robots, Presses, Balers, Cranes, Winders, Conveyors