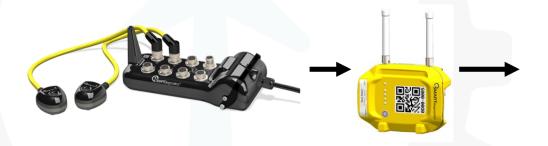

# INTERMITTENT

**AVAILABLE TECHNOLOGIES** 



### **SOLUTION**

### **CONDITIONS DIAGNOSED**



**APPLICATIONS: Servo Motors, Converting** Machines, Wrapping Machines, Storage and Retrieval Robots, Presses, Balers, Cranes, Winders, Conveyors







# INTERMITTENT

# **TECHNOLOGY DETAILS**



## **INTERMITTENT EVENTS**

## THE SOLUTION:

- ✓ Configure up to two triggering signals per
  HUB from a PLC or sensor
- ✓ Set a custom delay and collection duration to capture only the event of interest, every time



KCF Wired Vibration Sensor and IoT HUB

**KCF Base Station** 

### THE PROOF:

✓ Triggered data filters out noise and allows smooth data to be trended.