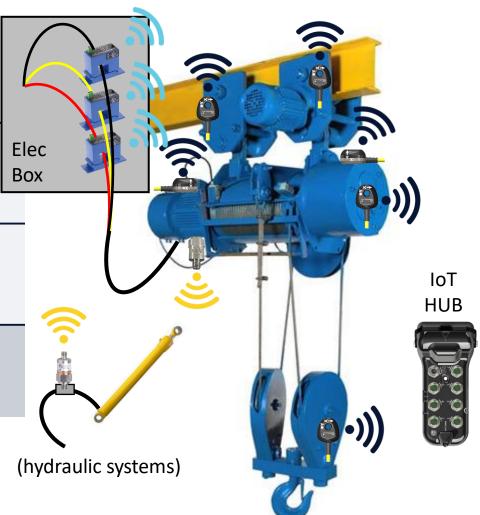

## THE SOLUTION:

- ✓ Configure up to two triggering signals per
  HUB from a PLC or sensor
- ✓ Set a custom delay and collection duration to capture only the event of interest, every time

KCF Wired Vibration Sensor and IoT HUB